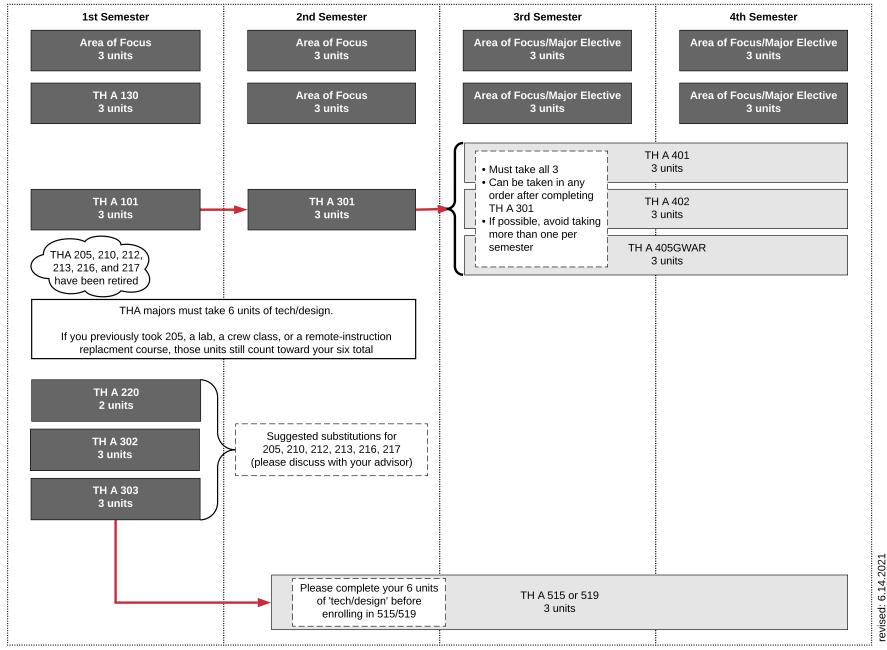

## SFSU School of Theatre & Dance Theatre Arts Major 2-Year Advising Roadmap

(see reverse for Area of Focus requirements)